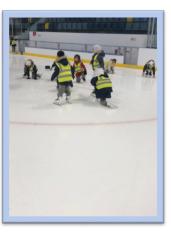

### **APEX SPORTS**

KS1 have been going Ice Skating every Friday. They seem to have been enjoying it Alhamdulilah!

- During the era of the Prophet
  Muhammad (pbuh), a lot of the
  companions and the Prophet himself
  used to play a sport called archery.
- Archery is an excellent sport as it works on your upper body strength, balance and co-ordination!