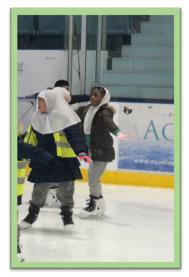

### **APEX SPORTS**

KS1 have been going Ice Skating every Friday. They seem to have been enjoying it Alhamdulilah!

- During the era of the Prophet
  Muhammad (pbuh), a lot of the
  companions and the Prophet himself
  used to play a sport called archery.
- Archery is an excellent sport as it works on your upper body strength, balance and co-ordination!