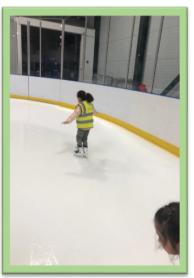

### **APEX SPORTS**

KS1 have been going Ice Skating every Friday. They seem to have been enjoying it Alhamdulilah!

- During the era of the Prophet
  Muhammad (pbuh), a lot of the
  companions and the Prophet himself
  used to play a sport called archery.
- Archery is an excellent sport as it works on your upper body strength, balance and co-ordination!