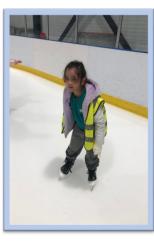

### **APEX SPORTS**

KS1 have been going Ice Skating every Friday. They seem to have been enjoying it Alhamdulilah!

- During the era of the Prophet
  Muhammad (pbuh), a lot of the
  companions and the Prophet himself
  used to play a sport called archery.
- Archery is an excellent sport as it works on your upper body strength, balance and co-ordination!